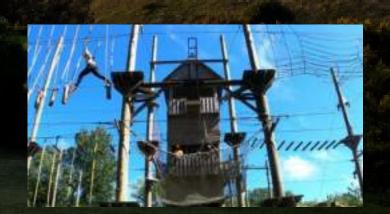

## VALLEY ADVENTURES

WITH LOADS OF ADVENTUROUS ACTIVITIES
TO CHOOSE FROM YOU CAN GUARANTEE AN
EXPERIENCE TO REMEMBER! TEST YOUR
MENTAL AGILITY AND PHYSICAL STRENGTH.
TACKLE THE 26 OBSTACLES AT HEIGHTS OF
3M AND 8M, AND FINISH OFF WITH A 12M
SIMULATED FREE FALL DROP!