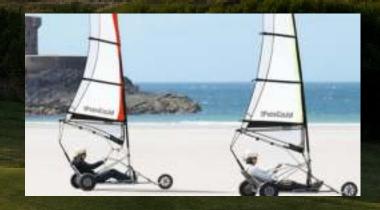

## BLOKARTING

IF YOU'RE LOOKING FOR AN EXCITING ADVENTURE ON A WINDY DAY IN JERSEY THEN HERE IT IS! THINK GO-KARTING MEETS SAILING, BUT ON THE SAND... PROPELLED BY THE WIND...! THE BLOKART IS EASY TO MASTER, HAND STEERED LIKE A BIKE, AND THERE'S ONLY ONE SAIL.