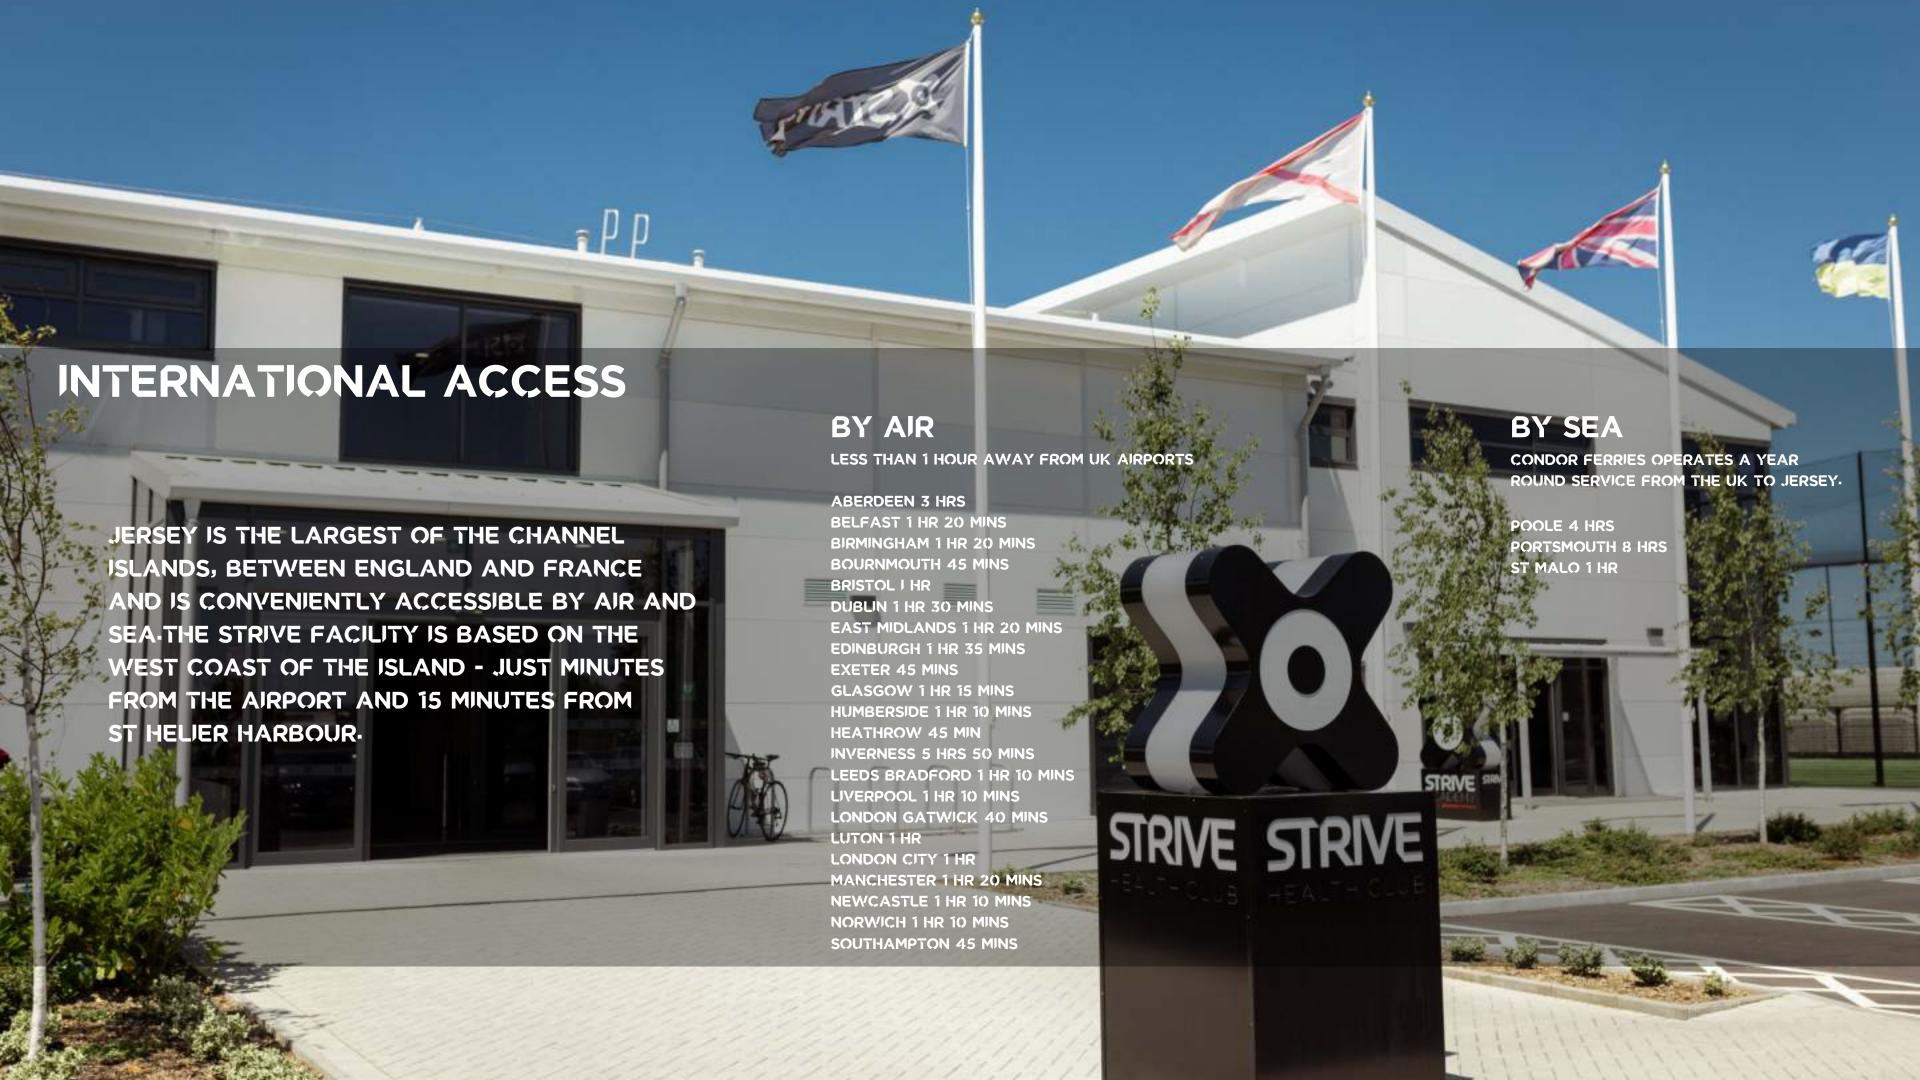

LOCATED ON THE WEST COAST OF JERSEY,
AND COVERING 1.15 KM2, FROM THE MARRAM
GRASS-COVERED
SEASIDE DUNE, BACK TOWARDS THE
SCRUBBY WOODED VALLEYS AT LES
QUENNEVAIS. THE SAND DUNES ARE A

SCRUBBY WOODED VALLEYS AT LES
QUENNEVAIS. THE SAND DUNES ARE A
FAVOURITE AMONG ATHLETES. PROVIDING
THE PERFECT NATURAL TERRAIN FOR HIGH
INTENSITY TRAINING.