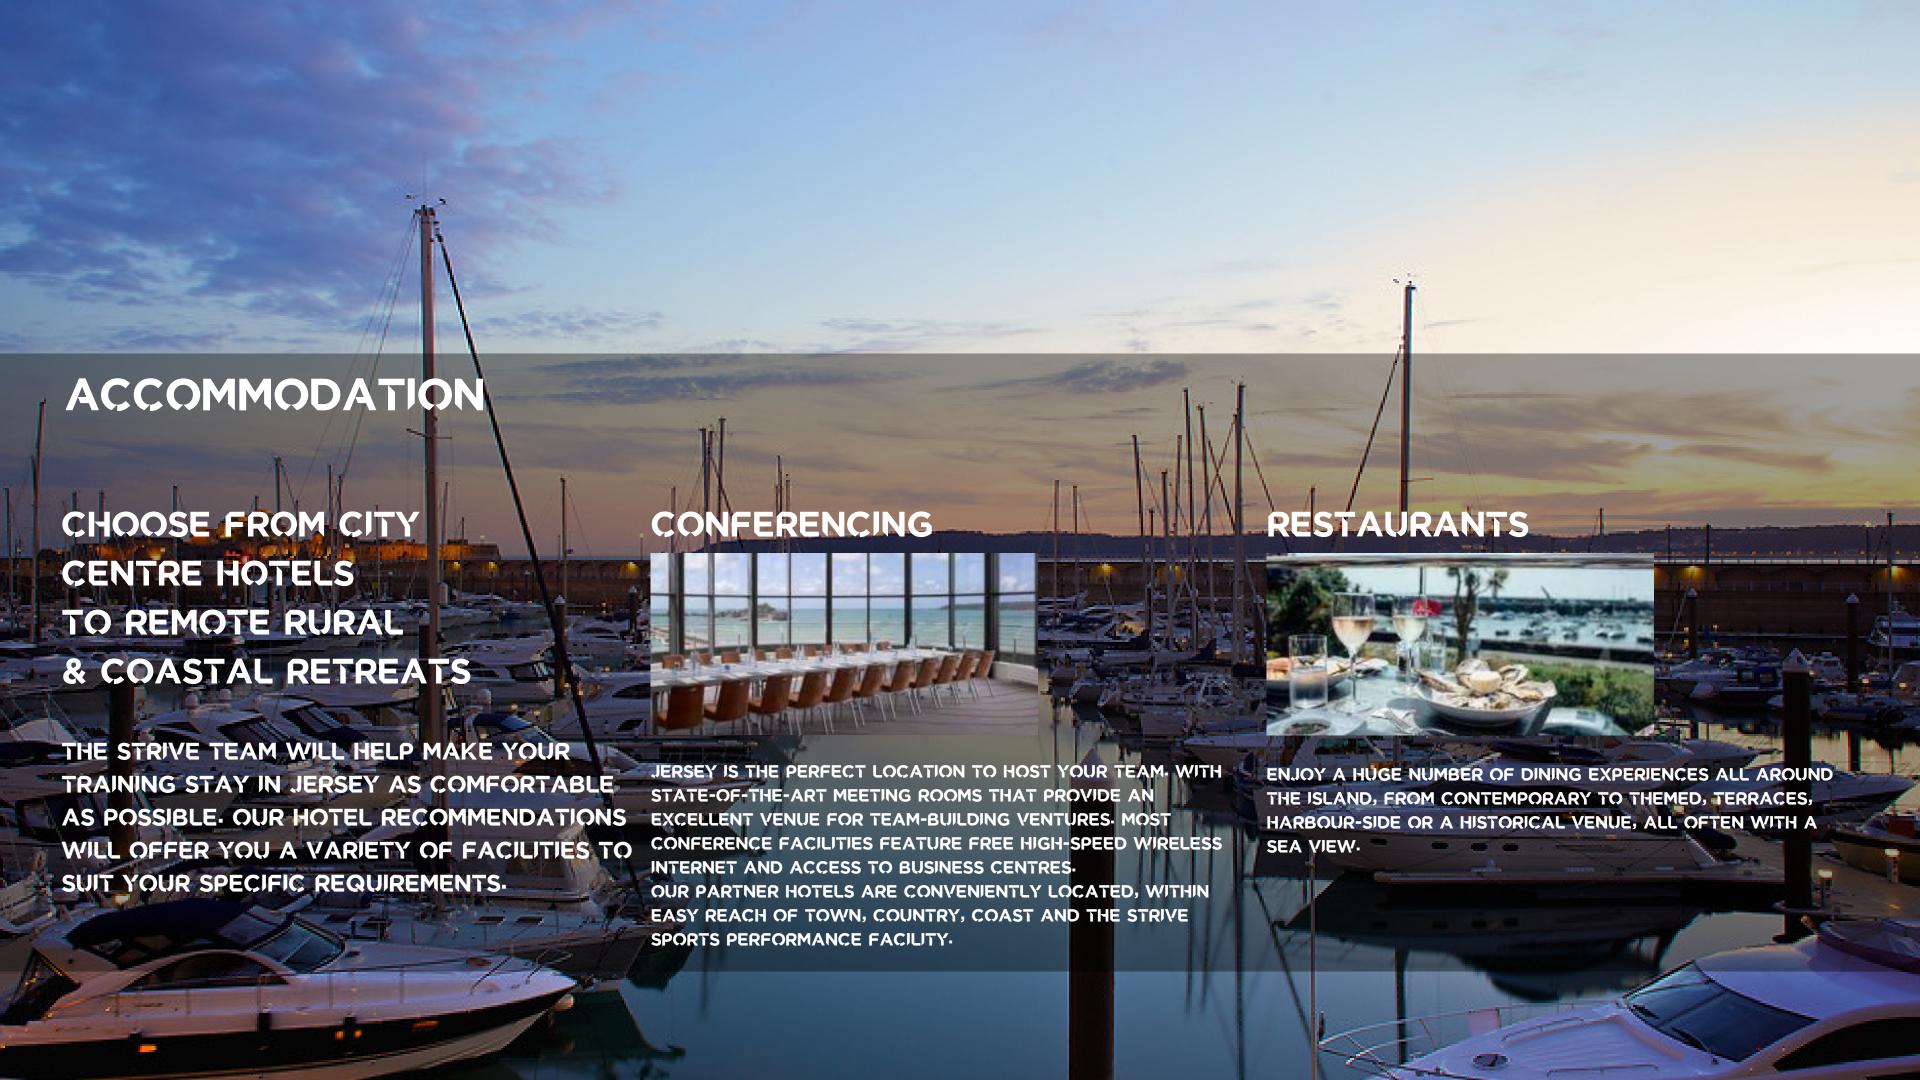

MS.

#### MEDICAL SUITE

CONTAINING 2 PLINTHS AND SPACE FOR MORE ALLOWING YOUR MEDICAL STAFF TO TREAT INJURED PLAYERS WHILST THOSE FIT FOR TRAINING CAN DO SO IN THE SAME FACILITY.

A FULL RANGE OF SUPPORTING EQUIPMENT / RESOURCES AVAILABLE UPON REQUEST.

#### MARTIAL ARTS DOJO 3,000 SQ. FT

OUR DOJO HAS A FLOOR COVERED WITH TATAMI-STYLE MATS WITH HANGING PUNCH / KICK BAGS THAT CAN BE DEPLOYED OR STORED FOR EXTRA SPACE. THE ROOM HAS AN AREA FOR SHOE REMOVAL AND SITS ON A FIRST FLOOR WITH RESTROOM FACILITIES ADJACENT.

# LECTURE THEATRE CLASSROOM 1,050 SQ. FT

SEATS 60 IN COMFORT WITH WI-FI, LARGE MULTIMEDIA SCREEN AND SOUND CAPABILITIES.
ROOM LAYOUTS TO SUIT.

#### **ADDITIONAL SERVICES**

- SPORTS MEDICINE
- PHYSIOTHERAPY
- SPORTS MASSAGE
- CHEFS
- FULL CATERING FOR TRAINING MEALS ONSITE





FROM BRACING EARLY MORNING DIPS TO CATCHING THE LAST WAVE OF THE DAY AS THE SUN SINKS OVER THE EVENING SKY, THE JOYS OF ISLAND LIFE ARE ALL THERE WAITING TO BE DISCOVERED. JERSEY'S BEACHES ARE YOUR PLAYGROUND TO EXPLORE.

IN THE SOUTH - SERENE, SLOPING BEACHES
WITH SILKY SMOOTH SAND MAKE UP THE
SOUTHERN SHORES. IN THE NORTH - WILD
AND BEAUTIFUL SOARING CLIFFS TOWER
OVER SHELTERED BAYS & WINDBLOWN
SEASCAPES. IN THE EAST - LONG STRETCHES
OF FINE GOLDEN SAND, PEBBLED COVES
AND LUNAR LANDSCAPE AT LOW-TIDE.
IN THE WEST - SWEEPING GOLDEN SHORES,
CRASHING SURF AND GRASSY DUNES.

LOCATED ON THE WEST COAST OF JERSEY,
AND COVERING 1.15 KM2, FROM THE MARRAM
GRASS-COVERED
SEASIDE DUNE, BACK TOWARDS THE
SCRUBBY WOODED VALLEYS AT LES
QUENNEVAIS. THE SAND DUNES ARE A

SCRUBBY WOODED VALLEYS AT LES
QU