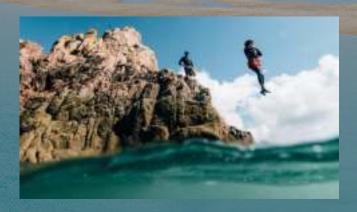

#### COASTEERING

SPEND TIME JUMPING AND EXPLORING CAVES IN AN AMAZING LOCATION THAT IS RARELY USED BY OTHER PEOPLE. PROFESSIONAL INSTRUCTORS WILL GUIDE YOU ACROSS GULLIES, SWIM INTO CAVES, TUNNELS AND A VENUS POOL, AND FOR THOSE OF A DARING DISPOSITION, JUMP FROM HEIGHTS OF UP TO 10M.