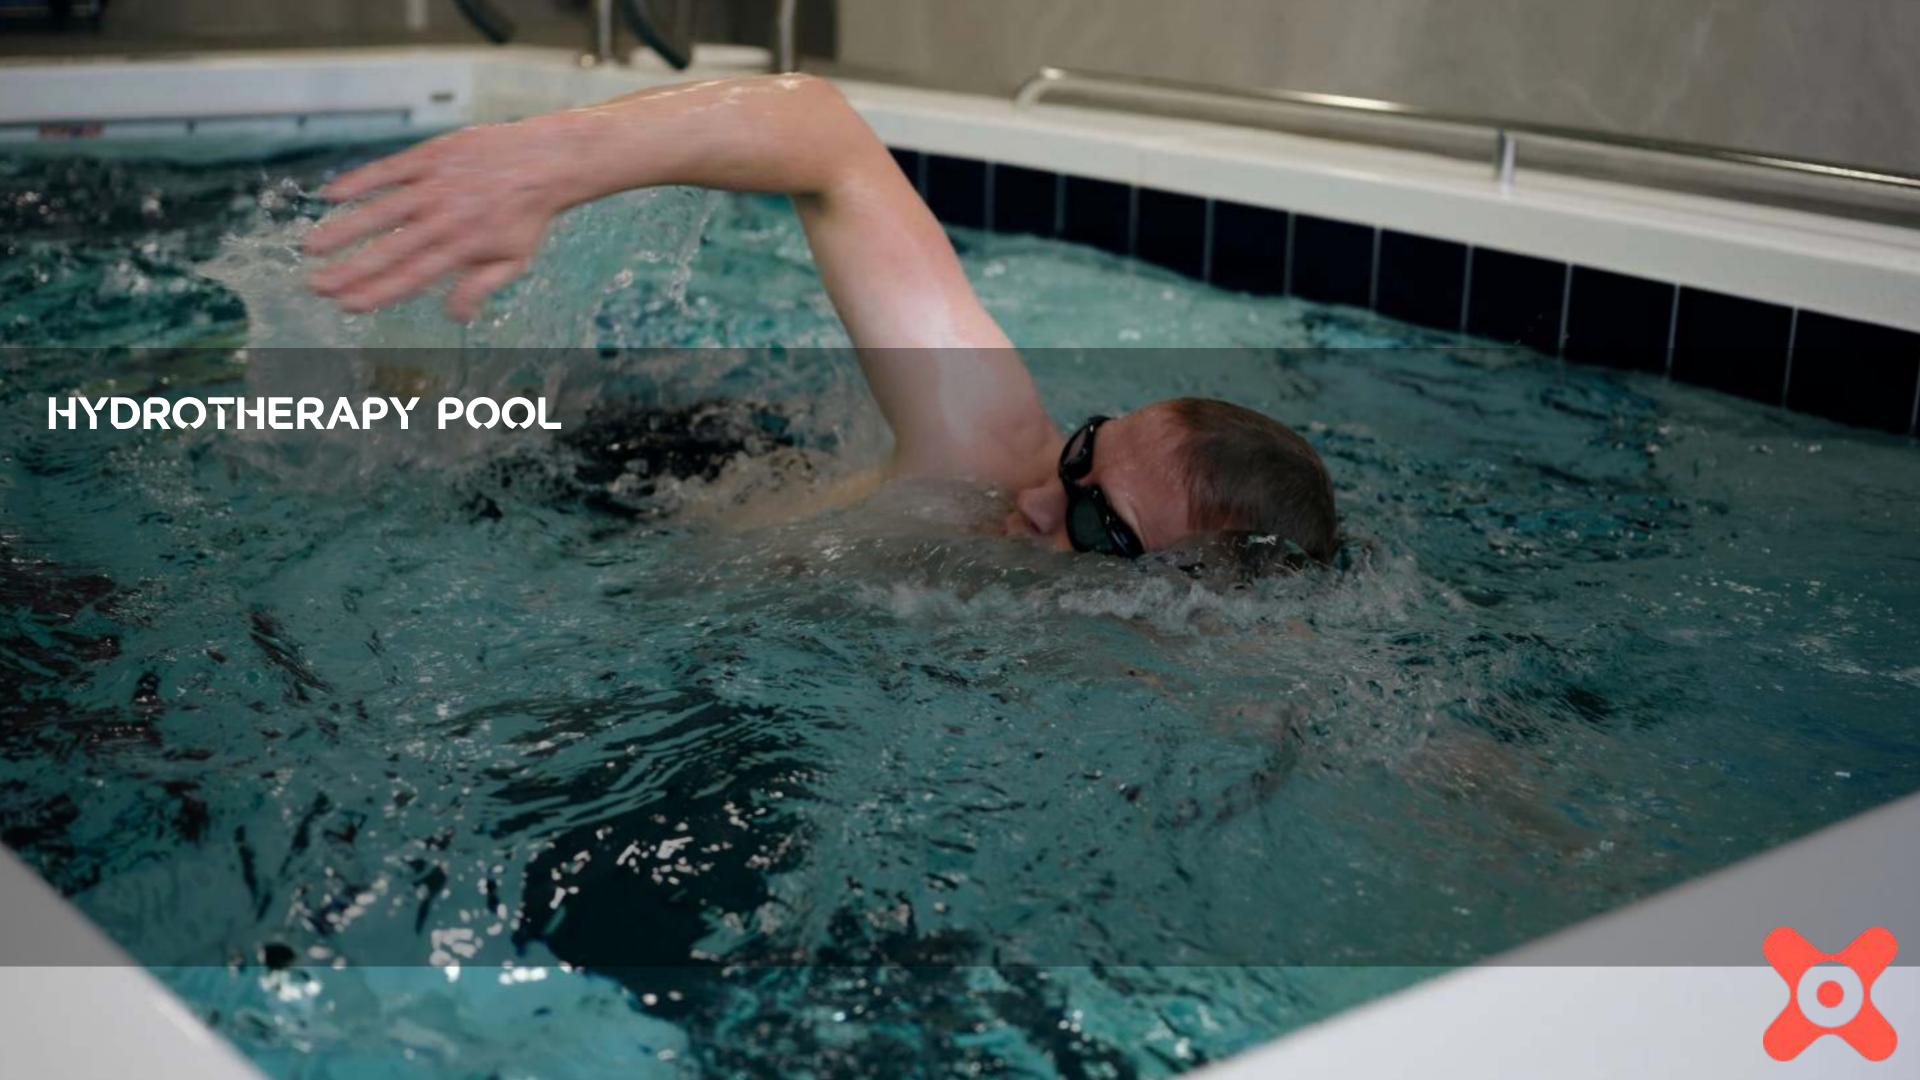

#### SWIMEX 600T HYDROTHERAPY POOL

THE MOST POWERFUL AQUATIC THERAPY MACHINE, THIS POOL IS POPULAR WITH PROFESSIONAL SPORTS TEAMS ALL OVER THE WORLD. THIS VERSATILE POOL FEATURES EIGHT DISTINCT EASY-TO-IDENTIFY COLOURED WORKOUT STATIONS INCLUDING ANGLED PLYO PADS. SIX TETHERING PORTS ALLOW PHYSICAL THERAPISTS THE ABILITY TO LOCK IN A PATIENT DURING NON-WEIGHT-BEARING PROTOCOLS. IT HAS AN INTEGRATED TREADMILL, CREATING THE IDEAL AQUATIC THERAPY ENVIRONMENT FOR PROGRESSIVE STRENGTH TRAINING AND REHABILITATION PROGRAMS.