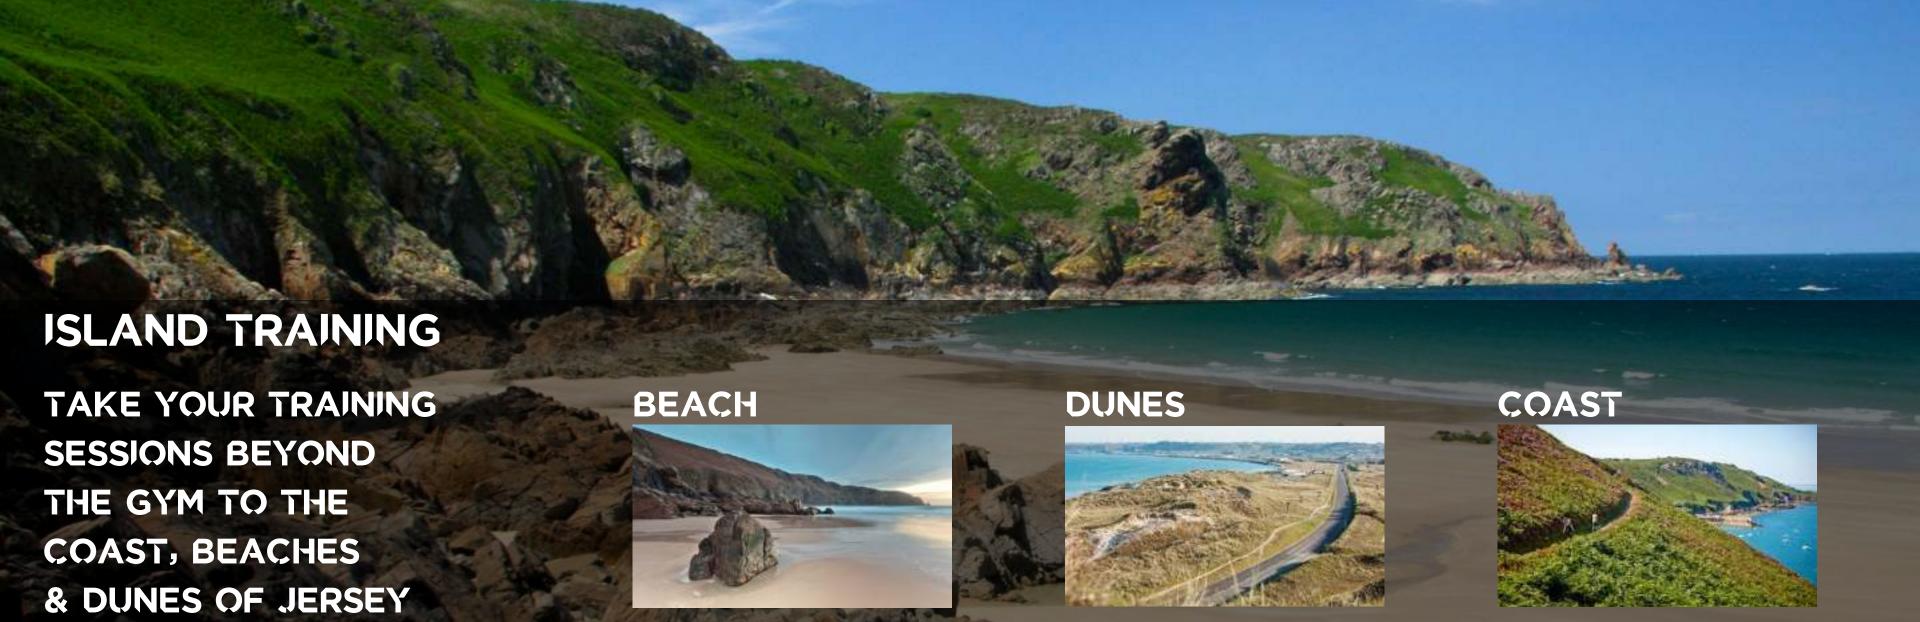

IN THE SOUTH - SERENE, SLOPING BEACHES
WITH SILKY SMOOTH SAND MAKE UP THE
SOUTHERN SHORES. IN THE NORTH - WILD
AND BEAUTIFUL SOARING CLIFFS TOWER
OVER SHELTERED BAYS & WINDBLOWN
SEASCAPES. IN THE EAST - LONG STRETCHES
OF FINE GOLDEN SAND, PEBBLED COVES
AND LUNAR LANDSCAPE AT LOW-TIDE.
IN THE WEST - SWEEPING GOLDEN SHORES,
CRASHING SURF AND GRASSY DUNES.

LOCATED ON THE WEST COAST OF JERSEY,
AND COVERING 1.15 KM2, FROM THE MARRAM
GRASS-COVERED
SEASIDE DUNE, BACK TOWARDS THE
SCRUBBY WOODED VALLEYS AT LES
QUENNEVAIS. THE SAND DUNES ARE A

SCRUBBY WOODED VALLEYS AT LES
QUENNEVAIS. THE SAND DUNES ARE A
FAVOURITE AMONG ATHLETES. PROVIDING
THE PERFECT NATURAL TERRAIN FOR HIGH
INTENSITY TRAINING.

JERSEY'S COASTAL PATHS HAVE IT ALL. CHALLENGING ASCENTS, VARIED TERRAIN AND BREATHTAKING VIEWS ARE THE NORM ON THIS 110 KM PLAYGROUND. THERE'S ALWAYS THE PROMISE OF A DIP ONCE YOU ARE DONE.