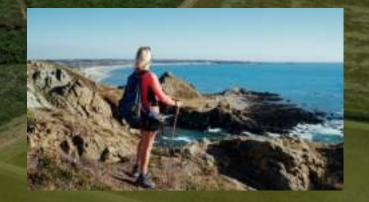

#### HIKING

JUST NINE MILES BY FIVE WITH A RANGE OF VARIED TERRAIN, IT'S EASY TO EXPLORE JERSEY ON FOOT. FROM COASTLINES CARPETED WITH GORSE AND WILDFLOWERS, TO PEACEFUL WOODED VALLETS, QUIET TREE-LINED LANES, RESERVOIR WALKS AND RUGGED BEACH TRAILS, WALKERS CAN DO EVERYTHING FROM DIPPING THEIR TOES INTO THIS STRANGE, WATERY 'MOONSCAPE' TO FOLLOWING THE SINUOUS COAST PATH ACROSS LOFTY HEADLANDS.