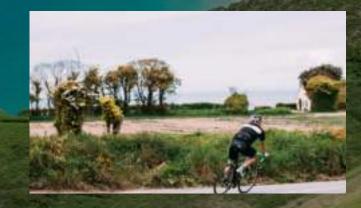

#### CYCLING

THE ISLAND BOASTS 96 MILES OF SIGNPOSTED OFFICIAL CYCLE ROUTES AND 48 MILES OF 'GREEN LANES', WHICH ARE 15MPH COUNTRY ROADS WHERE CYCLISTS, HORSE RIDERS AND PEDESTRIANS HAVE PRIORITY. DESPITE THE ISLAND'S MAXIMUM ALTITUDE OF 450FT, JERSEY ISNT SHORT ON HILLS. ATTEMPT A RIDE THAT TAKES IN THE NUMEROUS BAYS OF THE NORTH COAST AND YOU WILL BE SOON FEELING THE EFFECTS.